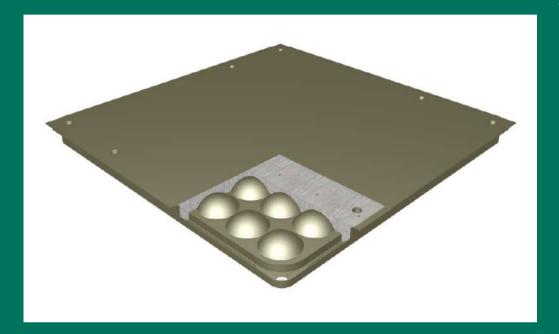

### RAISED ACCESS FLOOR

At Greenhawk, We understand that flexibility and efficiency equate to long-term value for our customers. Greenhawk Floor Solutions enable any commercial space to be re-configured quickly and cost-effectively. Our systems have evolved through technological research and development to bring you products that set industry standards, while being produced with recycled steel. Our team is trained to offer the best solution for your construction needs. Our products are safety tested to the highest international performance standards and designed to support the intelligent building systems of the future.

STEEL CEMENTITIOUS

SULPHATE INTERLOCK

WOODCORE

**ALUMINIUM** 

CALCIUM SULPHATE

PERFORATED AIR GRILL