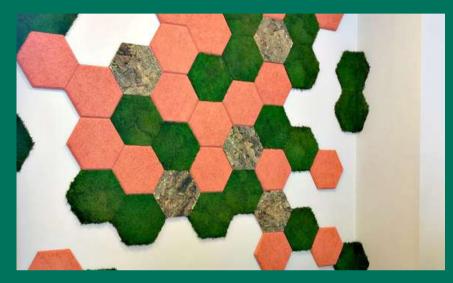

### WALL COVERINGS

GreenHawk brings you wall coverings that are inspired by nature and with designs that add elegance to your interiors. A hot favorite amongst architects and designers our products are known to be kind to both people and the planet. We have 8 variants of products ranging from the traditional mosswall to wall coverings with brick, wood, marble, and even rust finish.

MOSS WALL

WOOD WALL

BARK

**BRICK** 

CONCRETE

CHARRED TIMBER

RUST

MARBLO