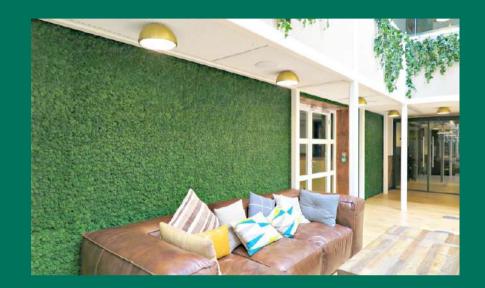

### WALL COVERINGS

GreenHawk brings you wall coverings that are inspired by nature and with designs that add elegance to your interiors. A hot favorite amongst architects and designers our products are known to be kind to both people and the planet. We have 8 variants of products ranging from the traditional mosswall to wall coverings with brick, wood, marble, and even rust finish.

MOSS WALL

WOOD WALL

BARK

**BRICK** 

CONCRETE

CHARRED TIMBER

RUST

MARBLO