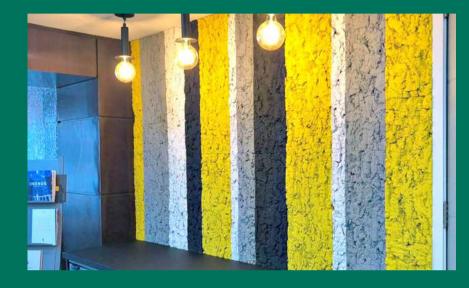

### WALL COVERINGS

GreenHawk brings you wall coverings that are inspired by nature and with designs that add elegance to your interiors. A hot favorite amongst architects and designers our products are known to be kind to both people and the planet. We have 8 variants of products ranging from the traditional mosswall to wall coverings with brick, wood, marble, and even rust finish.

MOSS WALL

WOOD WALL

BARK

**BRICK** 

CONCRETE

CHARRED TIMBER

RUST

MARBLO