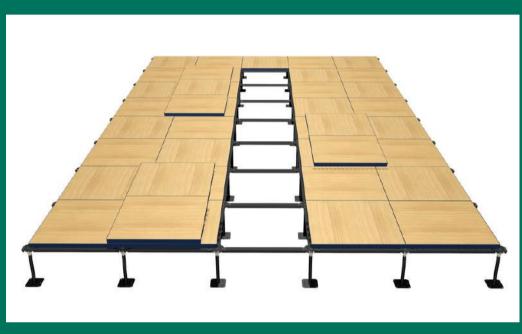

### RAISED ACCESS FLOOR

At Greenhawk, We understand that flexibility and efficiency equate to long-term value for our customers. Greenhawk Floor Solutions enable any commercial space to be re-configured quickly and cost-effectively. Our systems have evolved through technological research and development to bring you products that set industry standards, while being produced with recycled steel. Our team is trained to offer the best solution for your construction needs. Our products are safety tested to the highest international performance standards and designed to support the intelligent building systems of the future.

STEEL CEMENTITIOUS

SULPHATE INTERLOCK

WOODCORE

**ALUMINIUM** 

CALCIUM SULPHATE

PERFORATED AIR GRILL