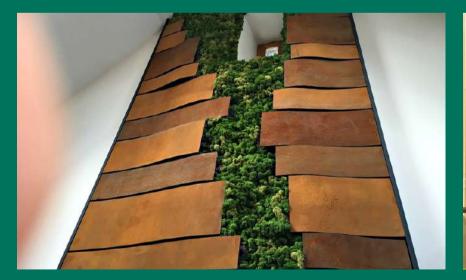

### WALL COVERINGS

GreenHawk brings you wall coverings that are inspired by nature and with designs that add elegance to your interiors. A hot favorite amongst architects and designers our products are known to be kind to both people and the planet. We have 8 variants of products ranging from the traditional mosswall to wall coverings with brick, wood, marble, and even rust finish.

MOSS WALL

WOOD WALL

BARK

**BRICK** 

CONCRETE

CHARRED TIMBER

RUST

MARBLO