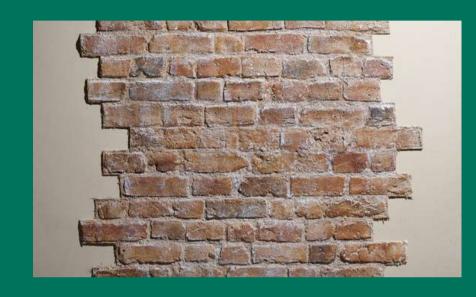

### WALL COVERINGS

GreenHawk brings you wall coverings that are inspired by nature and with designs that add elegance to your interiors. A hot favorite amongst architects and designers our products are known to be kind to both people and the planet. We have 8 variants of products ranging from the traditional mosswall to wall coverings with brick, wood, marble, and even rust finish.

MOSS WALL

WOOD WALL

BARK

**BRICK** 

CONCRETE

CHARRED TIMBER

RUST

MARBLO