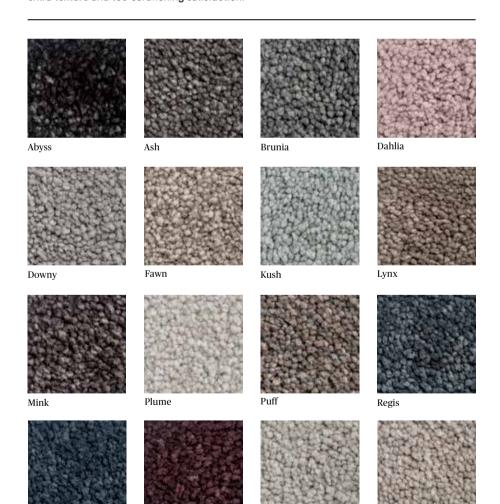

# Softology.



Softology™ offers a refined palette of luxurious colour, inspired by the tactile beauty of nature.

## **Extended Specifications**

Construction
Product Description

Cut Fi

Product Description Heavy Residential, SDN, Tufted Soft Cut Pile, Broadloom
Yarn Type Stainproof SDN

(Solution Dyed Nylon) Heavy Residential

 Use Classification
 Heavy Resident

 Total Thickness \$101
 ± 8 mm

 Total Thickness \$201
 ± 11 mm

 Total Thickness \$301
 ± 13 mm

Standard Width

VOC Tested Pass (GBCSA Criteria)

## Softology.

Our Softology™ carpets are made using a higher count of finer filaments, like a feather, to deliver its plush properties.

#### **Product Information**

We turn up the volume with a frisé that creates extra texture and toe-scrunching satisfaction.



BILL OF QUANTITIES:

- Belgotex SOFTOLOGY 4m broadloom is manufactured from Stainproof SDN (Solution Dyed Nylon).
- This product is to be laid in accordance with the SANS 10186 fitting code of practice.
- Belgotex recommends the use of carpet protector mats where castor wheels are used.

Product Catalogue 2019

Residential Carpet: Softology



## **Extended Specifications**

Construction Cut Pi

Product Description Heavy Residential, SDN, Tufted

Soft Cut Pile, Broadloom

Yarn Type Stainproof SDN

(Solution Dyed Nylon)
Use Classification Heavy Residential

Total Thickness S101 ± 8 mm

Total Thickness S201  $\pm$  11 mm
Total Thickness S301  $\pm$  13 mm

Standard Width 4m

VOC Tested Pass (GBCSA Criteria)