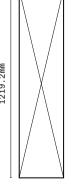

## **Extended Specifications**

Type of Installation Dry Back (Stick-Down) Application Heavy Commercial Wear Layer Thickness 0.55mm Overall Thickness 3mm 1219.2mm x 184.15mm (l x w) **Quantity Per Box** 3.37m2 Number of Planks 15 Planks Per Box Group T (EN 660) Abrasion Resistance Fire Resistance Bfl-s1 (EN 13501-1) Stain & Chemical Resistance Excellent (EN 423) > 0.3 (EN 13893) Slip Resistance VOC Tested Floorscore SCS-FS-03336 Castor Chair Pass (EN 425)