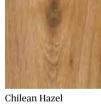

## Davenport.

Davenport is a combination of rustic tones and textures, which makes it the perfect product for any commercial installation that requires performance as well as aesthetic appeal. These latest colour and texture trends are not just for "show", they are backed up by a 0,55mm wear layer which means it will perform in heavy commercial areas as well as look great in any trendy home.



Mocker Nut









Pekea Nut



Macadamia



Product Catalogue 2019

Luxury Vinyl Tiles:





## **Extended Specifications**

Type of Installation Dry Back (Stick-Down) Application Heavy Commercial Wear Layer Thickness 0.55mm Overall Thickness 3mm 1219.2mm x 184.15mm (l x w) **Quantity Per Box** 3.37m2 Number of Planks 15 Planks Per Box Group T (EN 660) Abrasion Resistance Fire Resistance Bfl-s1 (EN 13501-1) Stain & Chemical Resistance Excellent (EN 423) > 0.3 (EN 13893) Slip Resistance VOC Tested Floorscore SCS-FS-03336 Castor Chair Pass (EN 425)



NOTE: Use soft non-staining wheels.