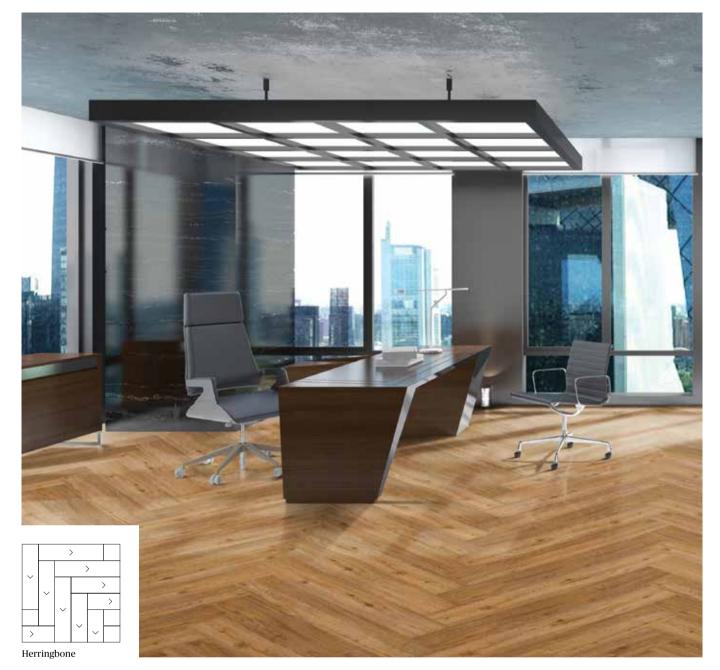

## Davenport.

Davenport is a combination of rustic tones and textures, which makes it the perfect product for any commercial installation that requires performance as well as aesthetic appeal. These latest colour and texture trends are not just for "show", they are backed up by a 0,55mm wear layer which means it will perform in heavy commercial areas as well as look great in any trendy home.

## **Extended Specifications**

Type of Installation Dry Back (Stick-Down) Application Heavy Commercial Wear Layer Thickness 0.55mm Overall Thickness 3mm 1219.2mm x 184.15mm (l x w) **Quantity Per Box** 3.37m2 Number of Planks 15 Planks Per Box Group T (EN 660) Abrasion Resistance Fire Resistance Bfl-s1 (EN 13501-1) Stain & Chemical Resistance Excellent (EN 423) > 0.3 (EN 13893) Slip Resistance VOC Tested Floorscore SCS-FS-03336 Castor Chair Pass (EN 425)