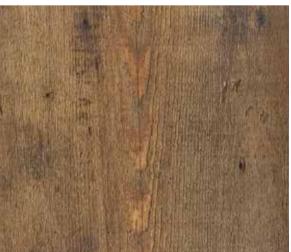

## Davenport.

Davenport is a combination of rustic tones and textures, which makes it the perfect product for any commercial installation that requires performance as well as aesthetic appeal. These latest colour and texture trends are not just for "show", they are backed up by a 0,55mm wear layer which means it will perform in heavy commercial areas as well as look great in any trendy home.

Mocker Nut

Pekea Nut

Macadamia

Product Catalogue 2019

Luxury Vinyl Tiles: