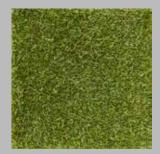

## Leisure 20mm

A collection of high-quality artificial turf created for home landscaping and just about anywhere. The Belgotex Grass Leisure Collection offers a variety of pile heights and guarantees top value. Our turf collections are made by us locally to safe-guard our products against the harsh South African climate.

## Specifications

| Fibre Type  | Polyethylene with Polypropylene Root<br>Zone |
|-------------|----------------------------------------------|
| Fibre Shape | Contoured                                    |
| Application | Gardens, Landscaping and Rooftops            |
| Pile Height | 20mm (±1mm)                                  |
| Infill      | N/A                                          |
| Roll Width  | 4m                                           |
| UV Warranty | 10 Years                                     |
| Guarantee   | 5 Years                                      |