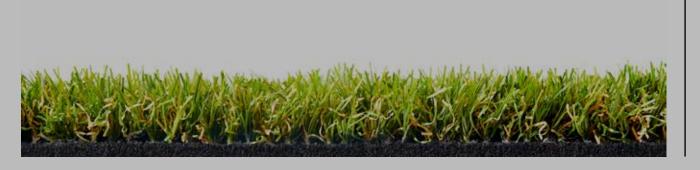

## Leisure 20mm

A collection of high-quality artificial turf created for home landscaping and just about anywhere. The Belgotex Grass Leisure Collection offers a variety of pile heights and guarantees top value. Our turf collections are made by us locally to safe-guard our products against the harsh South African climate.

## Specifications

| Fibre Type  | Polyethylene with Polypropylene Root<br>Zone |
|-------------|----------------------------------------------|
| Fibre Shape | Contoured                                    |
| Application | Gardens, Landscaping and Rooftops            |
| Pile Height | 20mm (±1mm)                                  |
| Infill      | N/A                                          |
| Roll Width  | 4m                                           |
| UV Warranty | 10 Years                                     |
| Guarantee   | 5 Years                                      |